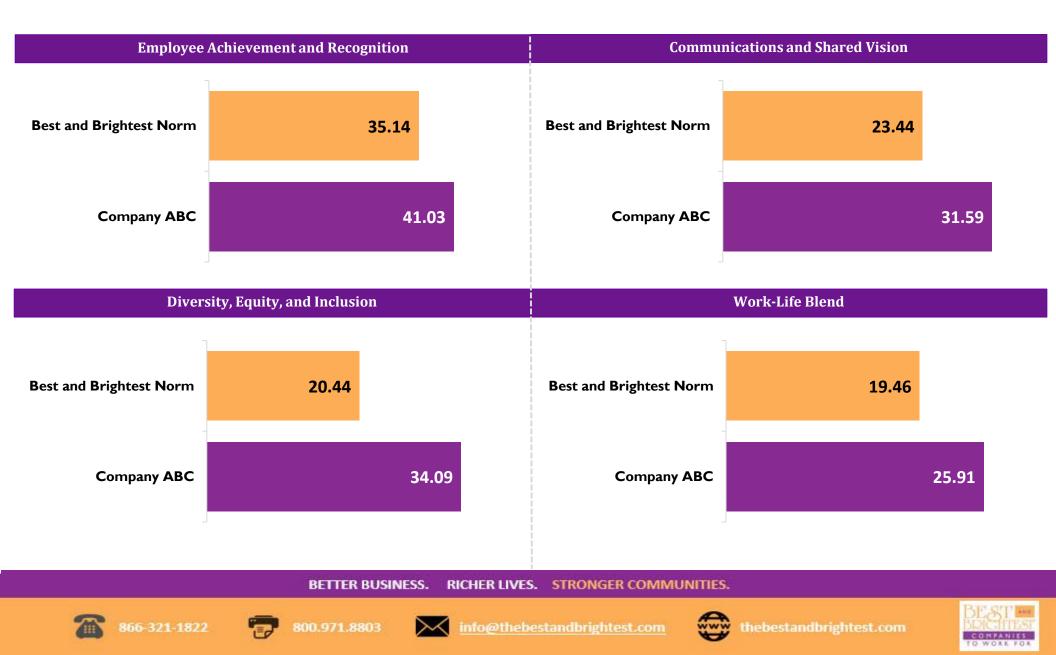

### Score Comparisons by Category

The Best and Brightest Median Score (gold bar) is the point at which exactly half of the participating companies scores are above and half are below. This median score helps you compare your company to other participating companies.