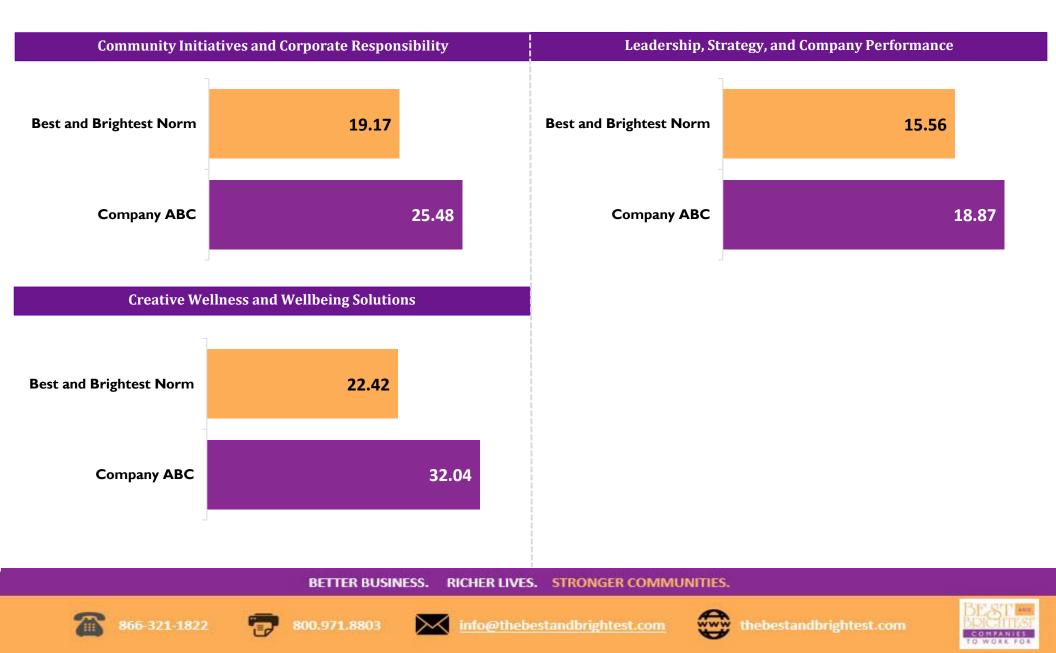

### Score Comparisons by Category

The Best and Brightest Median Score (gold bar) is the point at which exactly half of the participating companies scores are above and half are below. This median score helps you compare your company to other participating companies.

### Score Comparisons by Category

The Region Median Score (gold bar) is the point at which exactly half of the region's scores are above and half are below. This median score helps you compare your company to other companies in your region.