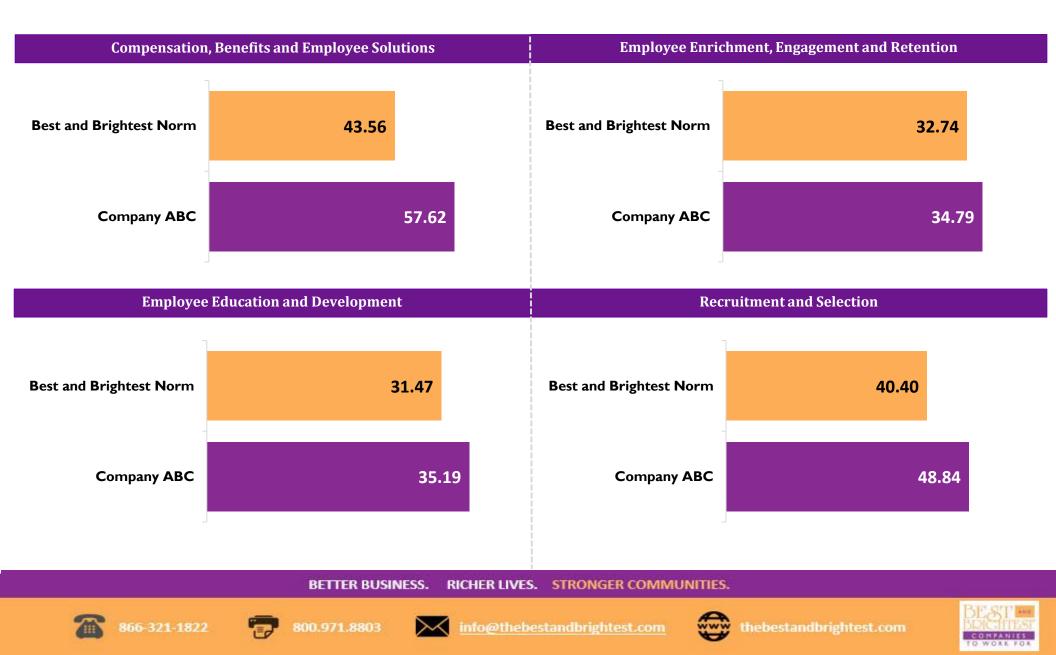

### Score Comparisons by Category

The Best and Brightest Median Score (gold bar) is the point at which exactly half of the participating companies scores are above and half are below. This median score helps you compare your company to other participating companies.